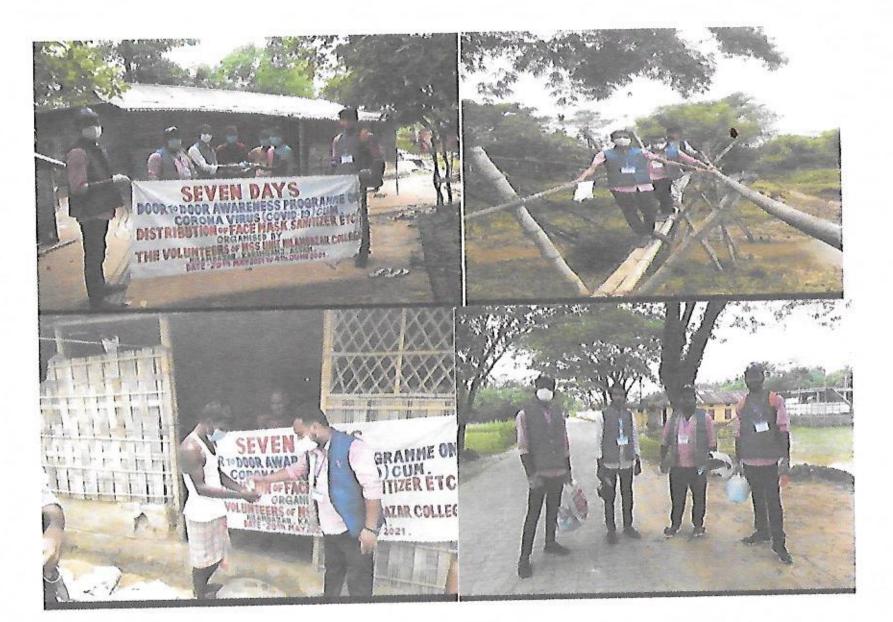

ाँड **রেও:** স্থানিউটার ও যায় কাল্যার প্রস্তুত্ব यात्रम या याचे विका सा सार्थन व्ये शहर व्य पर्वत वेद्यबराग का बहुद निस्ता वह हा त्यु हुई राह्मा प्रव प्रवेद । अन्यस्त्रीपुर अ व्येगाल गाम व्येगाल वी महाद्याचार हैगाउँ ५ महाद्या रहा हो। निस्ट वर्तम् भित्र धनवनमेन्द्रस पदा ইউনিট প্রশাসনের নির্দেশ মেন \$75757 गैरम्बाङ काराज्य सङ्ग्रहास म (राहासः क्षे का गठक का श तमानील देना वाव अध्यक्ष रेटेंचे च्यान होरान होरात नेक्यान वारान ६ महानद रिश्व का उपकारील के देता









23/64 | 23 Principal NILAMBAZAR COLLEGE P.O. Nilambazar, Dist. Karimganj

23/64/23
Principal
NILAMBAZAR COLLEGE
P.O. Niambazar, Dist. Karimgani

7 (Seven) days Door to Door Awareness Programme on Corona Virus (Covid -19 Pandemic) on 29<sup>th</sup> May to 4<sup>th</sup> June, 2021 cum Distribution of Face Mask, Sanitizer etc. TC.



Column Co

for the

7 Days Special Camp on Society Cleanliness, Awareness on Omicron at the Adopted Village, Ilashpur, Baraigram, Swachhata Pakhwada Abhiyan during 17th to 23rd January 2021



25/64/23 Principal NILAMBAZAR COLLEGE P.O. Nilambazar, Dist. Karinganj

7 Days Special Camp on Society Cleanliness, Awareness on Omicron at the Adopted Village, Ilashpur, Baraigram, Swachhata Pakhwada Abhiyan during 17th to 23th January 2022.



25/04/23 Principal

7 Days Special Camp on Society Cleanliness, Awareness on Omicron at the Adopted Village, Ilashpur, Baraigram, Swachhata Pakhwada Abhiyan during 17<sup>th</sup> to 23<sup>rd</sup> January 2022.



25/04/23

Principal

NILAMBAZAR COLLEGE

P.O. Nilambazar, Dist. Karimganj

7 Days Special Camp on Society Cleanliness, Awareness on Omicron at