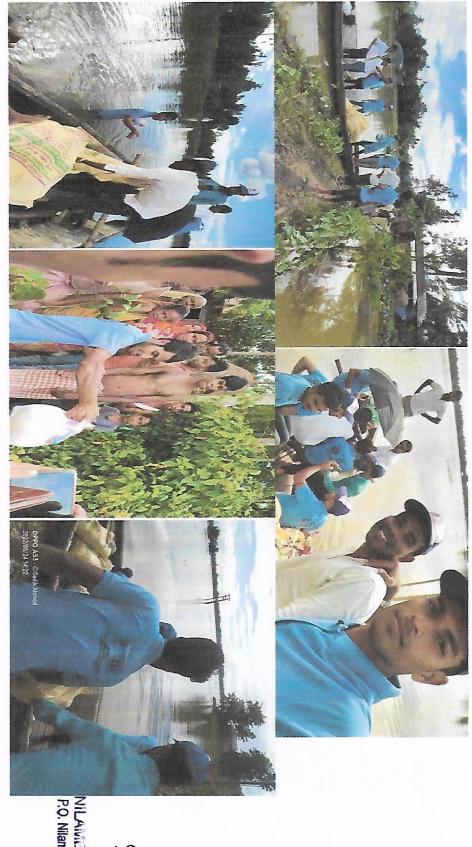

Email ld. nilambazarcollege@gmail.com Website: www.nilambazarcollege.ac.in

Mob.9435596311

Memo No NBC/22

Date.

NOTICE 04.08.2022

It is a general information to all concerned that the Nilambazar College is going to celebrate the "Azadi Ka Amrit Mahotsav" in a befitting manner in relation to memorizing the 75th Anniversary of India's Independence from 11th August, 2022 to 17th August, 2022 in which series of events are included viz. Shova Yatra, Plantation, Cultural Programme, Quiz Competetion and many more (details list of events are notified and displayed in the college notice board). The celebration will start with an inaugural ceremony on 11th August, 2022 at 10 am and followed by Shova Yatra which will start at 10:30 am. All the staff members and students of this college are requested to attend and participate in the Shova Yatra make it a successful one. Hence all the students are asked to contact with the Prof. in-chrage of the said programee Dr Anirvana Datta to enlist their names in the said programme.

Further it is also hereby informed to all the students and their guardians that a Parents Teacher Meeting will be held on 12<sup>th</sup> August, 2022 at 10:30 am in the college premises on Har Ghar Tiranga. All the guardians are requested to attend the said meeting along with their ward and make it a successful.

Games, Sports and Cultural Committee of Nilambazar College celebrated the Azadi ki Amrit Mahotsav in a befitting manner in relation to memorizing the 75<sup>th</sup> anniversary of India's independence from 15<sup>th</sup> august to 16<sup>th</sup> august, 2022 in which Patriotic & Folk Song, Carom (Male/female), Tag of War, Musical Chair, Hit the spot etc were played. Principal Dr. Atiqur Rahman inaugurated the Games, Sports & cultural competition after a valuable lecture in honour of the Celebration. Many students actively participated in these events and won the prizes and made the entire programme a grand success. The Two Day's long programme has come to end after the ceremonial distribution of prizes for different events by the teachers of different Departments and the programme had been declared as closed after the vote of thanks from the convener Dr. Anirvana Datta.