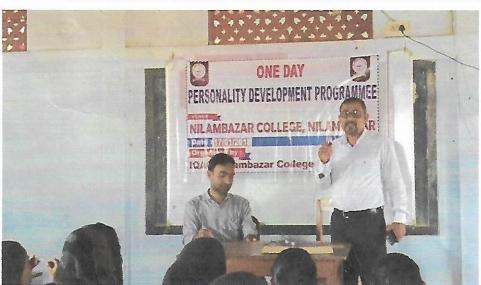

of Assam University this  $\frac{15\%}{1}$  day of

Silchar, Assam (India)

Vice Chancellor

The Degree is awarded in accordance with the UGC Regulations-2009 for Ph.D / M.Phil

### Report of the programme

A Personality Development Programme was organized for helping the students of the college on  $17^{th}$  January – 2018 at Nilambazar College. In the Programme Mr. Kabir Ahmed Khan, Asst. Prof. , Department of Arabic & Mr. Nazim Uddin, Asst. Prof. , Department of English delivered speech on the topic. They Highlighted the students about the necessity & importance of organizing such type of programmes for the overall development of the students. The students of the college actively participated in this programme. Total number of participants were – 35.

### Photos of the Programme:-





One Day Personality Development Programme on 17/01/2018, at Nilambazar College.

24 / Principal<sup>3</sup>
NILAMBAZAR COLLEGE
P.O. Nilambazar, Dist. Karimganj

Latin Khmed Ich Coavener Multi sectoral Educational Tour to Historical Malegarh at Latu the place where 26 freedom fighters were martyred fighting against the British on 18th Dec. 1857.











Multi sectoral Educational Tour to Historical Malegarh at Latu the place where 26 freedom fighters were martyred fighting against the British on 18th Dec. 1857.















### MEMORANDUM OF UNDERSTANDING (MOU) BETWEEN

### NILAMBAZAR COLLEGE - NILAMBAZAR AND

JAFARGARH EXTENDED H.S. SCHOOL, BARAIGRAM.

AS PER DECISION TAKEN IN THE MEETING OF ASSAM COLLEGE PRINCIPALS WITH DR. HIMANTA BISWA SARMA, HON' BLE MINISTER OF EDUCATION, GOVT.