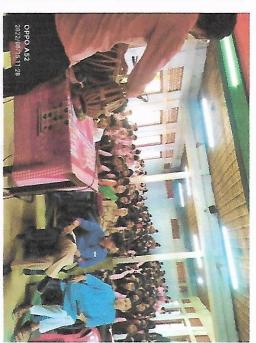

### Games, Sports and Cultural competition

Celebration of Azadi Ki Amrit Mahatsov

Venue: Nilambazar College Date: 15<sup>th</sup> - 16<sup>th</sup> August 2022

Organised by: Games, Sports and Cultural Committee of the College

Games, Sports and Cultural Committee of Nilambazar College celebrated the Azadi ki Amrit Mahotsav in a befitting manner in relation to memorizing the 75<sup>th</sup> anniversary of India's independence from 15<sup>th</sup> august to 16<sup>th</sup> august, 2022 in which Patriotic & Folk Song, Carom (Male/female), Tag of War, Musical Chair, Hit the spot etc were played. Principal Dr. Atiqur Rahman inaugurated the Games, Sports & cultural competition after a valuable lecture in honour of the Celebration. Many students actively participated in these events and won the prizes and made the entire programme a grand success. The Two Day's long programme has come to end after the ceremonial distribution of prizes for different events by the teachers of different Departments and the programme had been declared as closed after the vote of thanks from the convener Dr. Anirvana Datta.