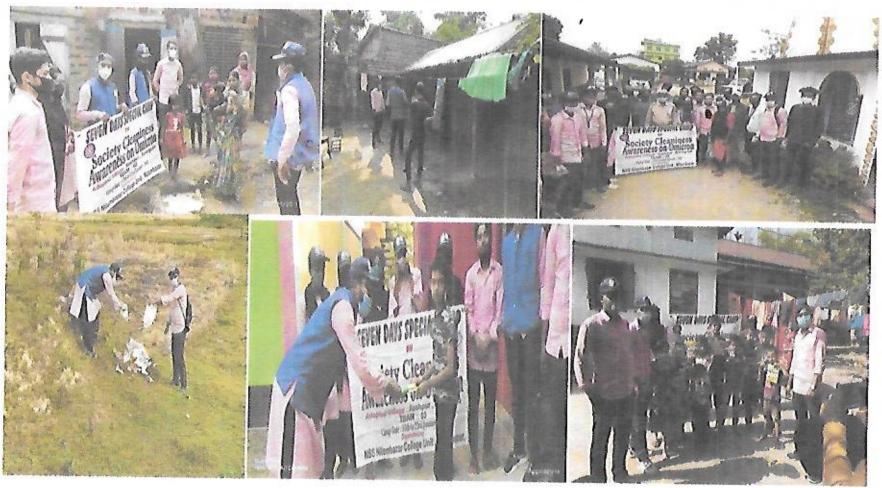

का उपकारील के देता









23/64 | 23 Principal NILAMBAZAR COLLEGE P.O. Nilambazar, Dist. Karimganj

23/64/23
Principal
NILAMBAZAR COLLEGE
P.O. Niambazar, Dist. Karimgani

7 (Seven) days Door to Door Awareness Programme on Corona Virus (Covid -19 Pandemic) on 29<sup>th</sup> May to 4<sup>th</sup> June, 2021 cum Distribution of Face Mask, Sanitizer etc. TC.



Column Co

for the

7 Days Special Camp on Society Cleanliness, Awareness on Omicron at the Adopted Village, Ilashpur, Baraigram, Swachhata Pakhwada Abhiyan during 17th to 23rd January 2021



25/64/23 Principal NILAMBAZAR COLLEGE P.O. Nilambazar, Dist. Karinganj

7 Days Special Camp on Society Cleanliness, Awareness on Omicron at the Adopted Village, Ilashpur, Baraigram, Swachhata Pakhwada Abhiyan during 17th to 23th January 2022.



25/04/23 Principal

7 Days Special Camp on Society Cleanliness, Awareness on Omicron at the Adopted Village, Ilashpur, Baraigram, Swachhata Pakhwada Abhiyan during 17<sup>th</sup> to 23<sup>rd</sup> January 2022.



25/04/23

Principal

NILAMBAZAR COLLEGE

P.O. Nilambazar, Dist. Karimganj

7 Days Special Camp on Society Cleanliness, Awareness on Omicron at the Adopted Village, Ilashpur, Baraigram, Swachhata Pakhwada Abhiyan during 17<sup>th</sup> to 23<sup>rd</sup> January 202)



25/04/23 Principal

Men Days Special Camp Activities on Tobacco Control, Education & Health and Hygiene org.

By ASS and Health & Aid Cell Nilambazar College from 11th Dec to 17th Dec, 2018













Principal
NILAMBAZAR COLLEGE
P.O. Nilambazar, Dist. Karimganj

### Report on

### Road Safety Awareness Progr