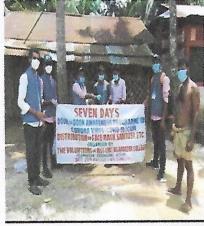

ह **মে-০ঃ** সানিটাইজার ও মাস্ক কলোজের প্রাণপুরুষ बाजरकत छाउ वाशामी विटतन कता स्माधिनन निर्नत सरिवार ठाउँ এলাকার প্রায় শতাধিক **37,6** যাধায় রেখে এক সানিটাইজার ও মাস্ক उँग्रान्साथा काळ शहर निरुत्त कता रहा छन् रार्ट निग निगम राजात गर धरे निग शाजे कालाकत भव भवीता । अनाकानामीतनत 48 सहेतारमत करताना सहेतारमत श्रीह ক্রেন সচেতনতার উপরে ৭ সচেতন করা হয়। निज़त कार्यमुक्ति निख धनाकाराभीजनतरू द्यास्थ এনএসএস ইউনিট প্রশাসনের নির্দেশ মেদে मीनप्रवाजात करनाकत वाहि शास्त्र ना ताताराजात ষেক্সদেবীরা। क्षे इस महत्व बता हा, মেছামেরীদের উলোগে তাছাড়া এনএসএস ইউনিউ क्रांग अडेशम शिवास नीयम्बाजन करनाजन ও সচেতনতা শিবির এবং সেজাসেবীদের এই উদ্যোগ

কে সাধুবাদ জানিয়েছেন আজিছার রহমান নেত্রী সিপ্রাঙ্গ সহ বিশিষ্ট সমাজদেবী তথা তালুকদার, প্রাঙন বিধায়ক এলাকার বিশিষ্ট ব্যাজি কলেয়ের প্রাণপুক্তম আজিছ খান, ও বিশিষ্ট বর্গরা।









22.164.123
Principal
NILAMBAZAR COLLEGE
P.O. Nilambazar, Dist. Karimgan

7 (Seven) days Door to Door Awareness Programme on Corona Virus (Covid -19 Pandemic) on 29th May to 4th June, 2021 cum Distribution of Face Mask, Sanitizer etc.



TC.

23/64/23
Principal
NILAMBAZAR COLLEGE
P.O. Nilambazar, Dist. Karimganj



23/04/23 Principal NILAMBAZAR COLLEGE P.O. Nilambazar, Dist. Karimganj



23/04/23 Principa/23 NILAMBAZAR COLLEGE R.O. Nilambazar, Dist. Karimganj



23/64/23 Principal NILAMBAZAR COLLEGE P.O. Nilambazar, Dist. Karimganj







23 104 123
Principal
NILAMBAZAR COLLEGE
P.O. Nilambazar, Dist. Karimgan