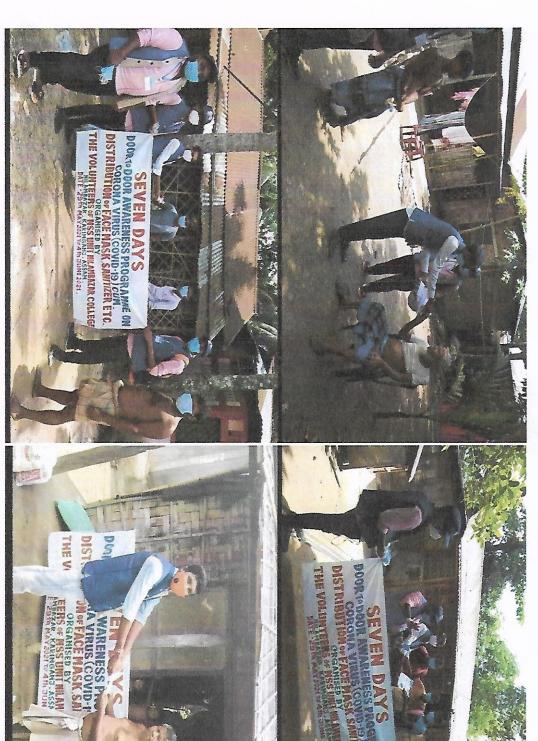

ाजे कालाकत भव भवीता । अनाकानामीतनत 48 सहेतारमत करताना सहेतारमत श्रीह ক্রেন সচেতনতার উপরে ৭ সচেতন করা হয়। निज़त कार्यमुक्ति निख धनाकाराभीजनतरू द्यास्थ এনএসএস ইউনিট প্রশাসনের নির্দেশ মেদে मीनप्रवाजात करनाकत वाहि शास्त्र ना ताताराजात ষেক্সদেবীরা। क्षे इस महत्व बता हा, মেছামেরীদের উলোগে তাছাড়া এনএসএস ইউনিউ क्रांग अडेशम शिवास नीयम्बाजन करनाजन ও সচেতনতা শিবির এবং সেজাসেবীদের এই উদ্যোগ

কে সাধুবাদ জানিয়েছেন আজিছার রহমান নেত্রী সিপ্রাঙ্গ সহ বিশিষ্ট সমাজদেবী তথা তালুকদার, প্রাঙন বিধায়ক এলাকার বিশিষ্ট ব্যাজি কলেয়ের প্রাণপুক্তম আজিছ খান, ও বিশিষ্ট বর্গরা।









22.164.123
Principal
NILAMBAZAR COLLEGE
P.O. Nilambazar, Dist. Karimgan

7 (Seven) days Door to Door Awareness Programme on Corona Virus (Covid -19 Pandemic) on 29th May to 4th June, 2021 cum Distribution of Face Mask, Sanitizer etc.



TC.

23/64/23
Principal
NILAMBAZAR COLLEGE
P.O. Nilambazar, Dist. Karimganj



23/04/23 Principal NILAMBAZAR COLLEGE P.O. Nilambazar, Dist. Karimganj



23/04/23 Principa/23 NILAMBAZAR COLLEGE R.O. Nilambazar, Dist. Karimganj



23/64/23 Principal NILAMBAZAR COLLEGE P.O. Nilambazar, Dist. Karimganj







23 104 123
Principal
NILAMBAZAR COLLEGE
P.O. Nilambazar, Dist. Karimgan