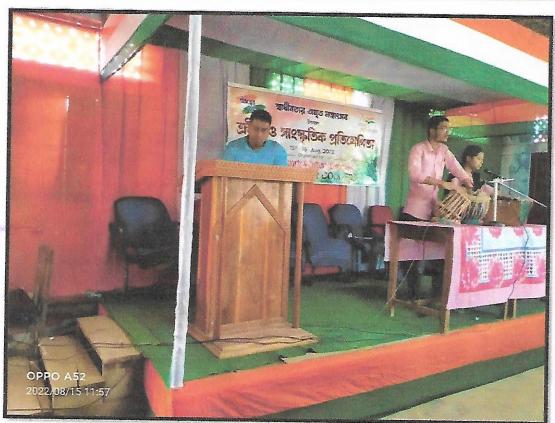

### Games, Sports and Cultural competition

Celebration of Azadi Ki Amrit Mahatsov

Venue: Nilambazar College Date: 15<sup>th</sup> - 16<sup>th</sup> August 2022

Organised by: Games, Sports and Cultural Committee of the College

Games, Sports and Cultural Committee of Nilambazar College celebrated the Azadi ki Amrit Mahotsav in a befitting manner in relation to memorizing the 75<sup>th</sup> anniversary of India's independence from 15<sup>th</sup> august to 16<sup>th</sup> august, 2022 in which Patriotic & Folk Song, Carom (Male/female), Tag of War, Musical Chair, Hit the spot etc were played. Principal Dr. Atiqur Rahman inaugurated the Games, Sports & cultural competition after a valuable lecture in honour of the Celebration. Many students actively participated in these events and won the prizes and made the entire programme a grand success. The Two Day's long programme has come to end after the ceremonial distribution of prizes for different events by the teachers of different Departments and the programme had been declared as closed after the vote of thanks from the convener Dr. Anirvana Datta.