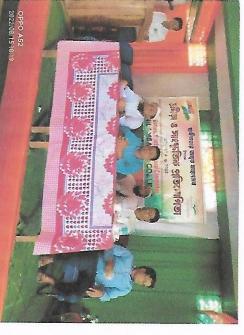

Games, Sports and Cultural Committee of Nilambazar College celebrated the Azadi ki Amrit Mahotsav in a befitting manner in relation to memorizing the 75<sup>th</sup> anniversary of India's independence from 15<sup>th</sup> august to 16<sup>th</sup> august, 2022 in which Patriotic & Folk Song, Carom (Male/female), Tag of War, Musical Chair, Hit the spot etc were played. Principal Dr. Atiqur Rahman inaugurated the Games, Sports & cultural competition after a valuable lecture in honour of the Celebration. Many students actively participated in these events and won the prizes and made the entire programme a grand success. The Two Day's long programme has come to end after the ceremonial distribution of prizes for different events by the teachers of different Departments and the programme had been declared as closed after the vote of thanks from the convener Dr. Anirvana Datta.