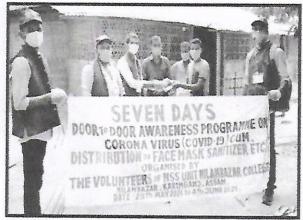

প্তিত, বেঁচে থাকাটা এক গ্রামে গিয়ে সাধারণ মানুষকে করেন ইউনিটের স্বেচ্ছাসেবকরা। অগ্রসর হওয়া তানেরকে ধন্যবাদ মহাআতজে পরিণত হয়েছে, ঠিক করোনা নিয়ে সচেতনতা কার্যক্রম অভিযান চালু হয়েছে ২৯ মে জানানোর পাশাপাশি তাদের

অভিযানে রয়েছেন এনএসএস এর পক্ষে তালহা হুসাইন, আবু হামিন মোঃ উজাইর, সৈরিদ হবিব, বাহারুল আলম, করিব আহমেন ও অনুপম त्नर, ध ध (भाः भाभनुन, भानिक আহমেন, সেলিম আহমিন প্রমুখ। পাশাপাশি তারা করোনা ভাইরাস সম্পার্ক N-Pices মধ্যে সচেতনতামূলক বন্ধব্যও রাখেন। ইউনিটের সনসার প্রাক্তন মন্ত্রী তথা দক্ষিণ করিমগণ্ডের বিধানক সিকেক আংমদ ও ইউনিটি এভূকেশন ফাউভেশনের সোমোন তথা গৌগাটি হাইকোর্টের বিশিষ্ট আইনজীবী এ এস তাপানরের সাথে সৌজনামূলক সাক্ষাৎ করেন। বিধায়ক ও সেইসময় মানবতার জ্বলপ্ত উদাহরণ পালন করে যাছেছ এনএসএস থেকে, চলবে ৪ জুন পুর্যপ্ত। প্রধানকেও সাধুবার জানান তারা।

# করোনা সচেতনতায় নিলামবাজার কলেজ



গতি প্রতিবেদন, করিমগঞ্জ, ২ জুন: দেশে যখন করোনা মহামারির দ্বিতীয় চেউ শুরু হয়েছে, মানব সমাজ যখন প্রতিটি ক্ষণে ক্ষণে চিস্তিত, বেঁচে থাকটা এক মহা আতঙ্কে পরিণত হয়েছে, ঠিক সেই সময় মানবতার জ্বন্ত উদাহরণ দিল নিলামবাজার কলেজের এনএসএস ইউনিটের সেচ্ছাসেবকরা। সাত

দিবসীয় এক সচেতনতা কার্যসূচি যতে নিয়ে কোভিড প্রোটোকল মেনে গ্রামে গ্রামে গ্রামে সাধারণ মানুষকে করোনা নিয়ে সচেতনতা কার্যক্রম পালন করে যাচেছ এনএসএস স্বেচ্ছাসেবকরা। প্রোগ্রাম অফিসার আব্দল্লাহ হুসেন লস্করের পক্ষ থেকে দেওয়া মাস্ক, স্যানিটাইজার ইত্যাদি দক্ষিণ

করিমগঞ্জের প্রভান্ত অঞ্চলের জনগণের মধ্যে বিতরণ করেন ইউনিটের সেচ্ছাসেবকরা। অভিযান চাল হয়েছে ২৯ মে থেকে। চলবে ৪ জুন পর্যন্ত। অভিযানে রয়েছেন এনএসএস পক্ষে তালহা হসাইন. আবু হামিদ, মোঃ উজাইর, সৈয়িদ হবিব, বাহারুল আলম, কবির আহমেদ ও অনুপম দেব, এ এ মামনুন, সাদিক আহমেদ, সেলিম আহমদ প্রম্য। পাশ