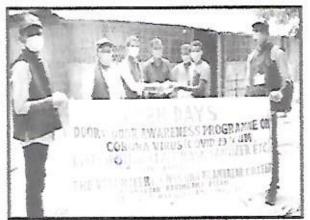

মগ্রহার ব্যবহার ক্ষেত্রাসকল। শ্রেমার অধিকার অইনাইনি জনন, র কনি সময় इ.स.च. यानदाव वरान गंजरात राज (व्यवस्तरतान (क्या) द्वानन ক্ষমোলা, ৪ জুন । দেশের হরন (অস্তানেকরা। সার নির্মের এক থেকে দেশে মাহ, সানিউটালার সরিবারশসার যোগা নিবাননাকর

भाष्क दानदा कमहिल, दाह द्वारित মো উচ্চাইর, সৈমিশ্র্যানির, ব্যারাকা सान्त्र, रुटिट सारका स सम्बद तन, इ. इ. (A)! प्रश्नेष्ट, शन्ति থাংকে, সেলিম থাকে জান। পশাস্ত্রী হার বর্তমা ভাইনেস 24076 \$5400mc 2.750 अफ्रास्ट राज्या । इक्रिकेट अस्त्रात जन्म भी द्वा ন্তিৰ ক্তিবায়েত বিয়ত সিভব धारुक स स्थानिक श्राप्तिक মতিকেশ্বল মোননান কা গৌহতি इटिश्वाईट विनिष्ट शहिन्हींही € €A প্রদান্তর সাহে সৌক্রন্তরত struct of the Sales of সেইসমে মান্তের মুল্র উত্তরণ প্রদান করে সালে এবংকারস প্রায়ত, সভাবে ৪ মুন পরিয়া অসান্তের সাসুবার সান্তর হার।

# করোনা সচেতনতায় নিলামবাজার কলেজ পড়ুয়ার



গতি প্রতিকোন, করিমগঞ্জ, ২ জুন : নিলামবাজার কলেজের এনএসএস পক্ষ

নিবসীয়া এক সচেতনতা কাৰ্যসূচি দেশে বখন করোনা মহমোরির হাতে নিয়ে কোভিড প্রোটোকল চিত্তিত, টেটে থাকটো এক মহা কার্যক্রম পালন করে যাজে আত্তর পরিশত হয়েছে, ঠিক সেই । এনএসএস যোগ্রাসেকরর। প্রোগ্রাম থেকে দেওৱা মাহে, এএস তাপানারের ইউনিটের সেজাসেবহর। সাত সানিটাইজার ইতাদি দক্ষিণ দৌহনামূলক সাকাং করেন।

করিমগণ্ডের প্রভান্ত অঞ্চলের জনগণের মধ্যে বিতরণ করেন ইউনিটের সেজাসেবকরা। অভিযান চাল হয়েছে ১৯ মে থেকে। চলবে s জুম পর্যন্ত। অভিযানে রয়েছেন এনএসএস পকে তালহা কাটন, আরু হামিদ, মোঃ উজাইর, সৈরিদ হবিব, বাহারুল আলম, কবির আহমেদ ও অনুপম কো, এ এ মামনুম, সাদিক আহমেদ, সেলিম আহমদ প্রমুখ। পাশাপাশি তারা করোনা ভাইরাম সম্পর্কে মানুষকের মধ্যে সচেতনতামূলক বভৰাও রামেন। বৃধবার আর্যসূচি নিয়ে ইউনিটের সদস্যরা অসমের প্রান্তন ভিতীয় চেউ ৩৫ হয়েছে, মানব মেনে গ্রামে গ