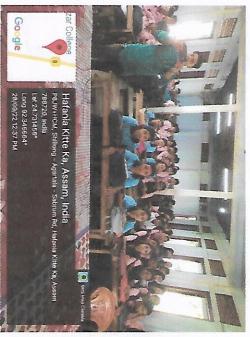

### Games, Sports and Cultural competition

Celebration of Azadi Ki Amrit Mahatsov

Venue: Nilambazar College Date: 15<sup>th</sup> - 16<sup>th</sup> August 2022

Organised by: Games, Sports and Cultural Committee of the College

Games, Sports and Cultural Committee of Nilambazar College celebrated the Azadi ki Amrit Mahotsav in a befitting manner in relation to memorizing the 75<sup>th</sup> anniversary of India's independence from 15<sup>th</sup> august to 16<sup>th</sup> august, 2022 in which Patriotic & Folk Song, Carom (Male/female), Tag of War, Musical Chair, Hit the spot etc were played. Principal Dr. Atiqur Rahman inaugurated the Games, Sports & cultural competition after a valuable lecture in honour of the Celebration. Many students actively participated in these events and won the prizes and made the entire programme a grand success. The Two Day's long programme has come to end after the ceremonial distribution of prizes for different events by the teachers of different Departments and the programme had been declared as closed after the vote of thanks from the convener Dr. Anirvana Datta.