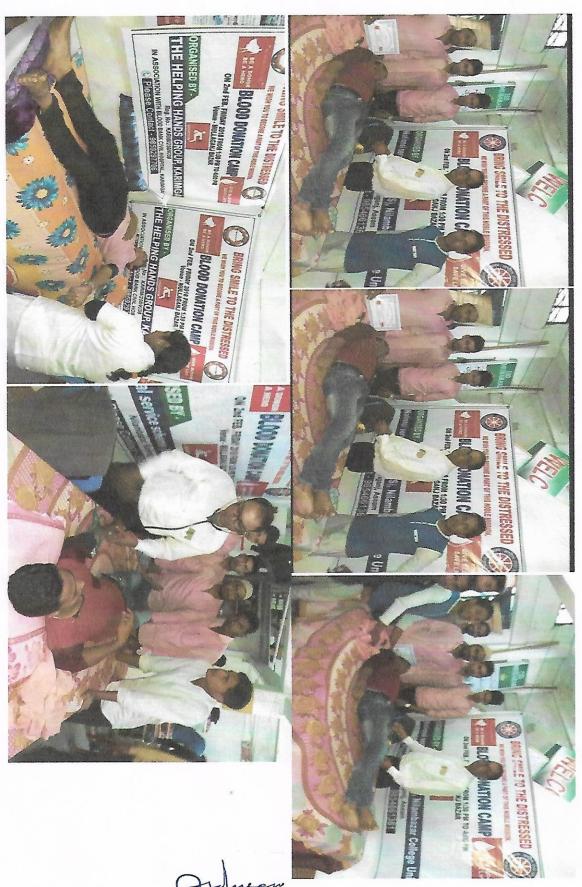

procedure of blood donation, its merits and demerits. He then gave lecture on the importance of the theme "Bring Smile to the Distressed" and appealed the public to "Be a Donor & Be a Hero". Blood Bank staff of Karimganj Civil Hospital collected the blood from students, NSS Volunteers and common people. Fruits, mineral water, soft drinks and apple and various juices were also distributed among the blood donators by the college authority. The day long programme was ended after a vote of thanks from the convener of the Blood Donation Camp Mr. Abdulla Hussain Laskar, Asst. Prof. Nilambazar College.

OZI Principal &
Pr

NSS Unit, Nilambazar College

NILAMBAZAR COLLEGE P.O. Nilambazar, Dist. Karimganj

A 19 18 Control of a



24principal 23
NILAMBAZAR COLLEGE
P.O. Nilambazar, Dist. Karimganj



21-7-12-3
NILAMBAZAR COLLEGE
P.O. Nilambazar, Dist. Karimganj



# Beyond Campus Plantation Drive at National Highway NH – 8 (Near Nilambazar Police Station)

Milambazar Colo, Nilambazar Estd.-2014

































It is a general information for all the staff members and students that an awareness programme on 'Helath & Nutrition' will be held on today at 1 pm in the hall no. 2 of the college. The programme is organised by NSS Unit Nilambazar College. Hence classes remains suspend in between 12:30 pm to 2 pm. So all are hereby informed to attend the programme and make it a grand success.



NOTICE 24.09.2019

It is hereby informed to all concerned that the regular class which of all semester will be started once again from 26 th September, Thursday. Therefore, all the st