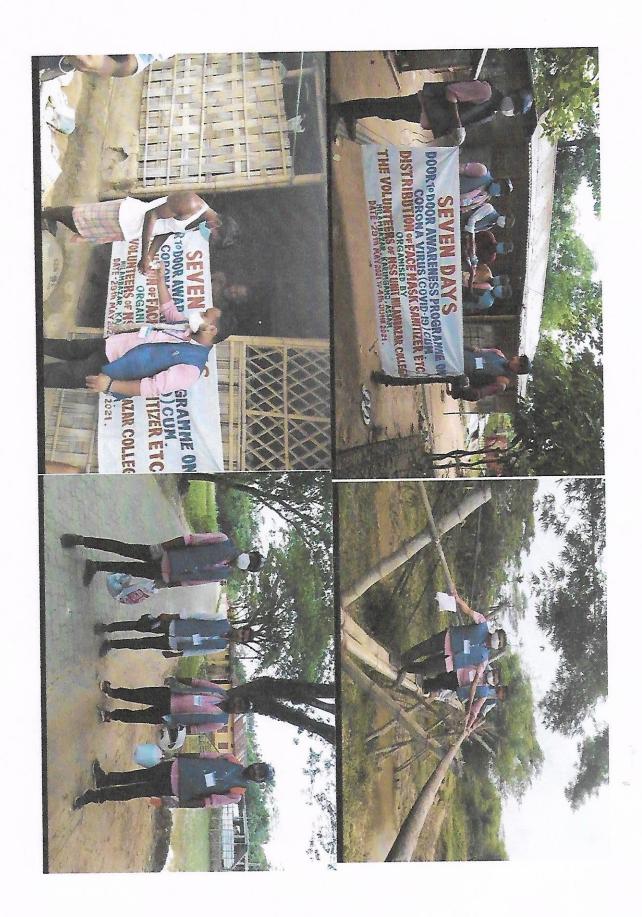

নতার উপরে ৭ সচেতন করা হয়। निज़त कार्यमुक्ति निख धनाकाराभीजनतरू द्यास्थ এনএসএস ইউনিট প্রশাসনের নির্দেশ মেদে मीनप्रवाजात करनाकत वाहि शास्त्र ना ताताराजात ষেক্সদেবীরা। क्षे इस महत्व बता हा, মেছামেরীদের উলোগে তাছাড়া এনএসএস ইউনিউ क्रांग अडेशम शिवास नीयम्बाजन करनाजन ও সচেতনতা শিবির এবং সেজাসেবীদের এই উদ্যোগ

কে সাধুবাদ জানিয়েছেন আজিছার রহমান নেত্রী সিপ্রাঙ্গ সহ বিশিষ্ট সমাজদেবী তথা তালুকদার, প্রাঙন বিধায়ক এলাকার বিশিষ্ট ব্যাজি কলেয়ের প্রাণপুক্তম আজিছ খান, ও বিশিষ্ট বর্গরা।









22.164.123
Principal
NILAMBAZAR COLLEGE
P.O. Nilambazar, Dist. Karimgan

7 (Seven) days Door to Door Awareness Programme on Corona Virus (Covid -19 Pandemic) on 29th May to 4th June, 2021 cum Distribution of Face Mask, Sanitizer etc.



TC.

23/64/23
Principal
NILAMBAZAR COLLEGE
P.O. Nilambazar, Dist. Karimganj



23/04/23 Principal NILAMBAZAR COLLEGE P.O. Nilambazar, Dist. Karimganj



23/04/23 Principa/23 NILAMBAZAR COLLEGE R.O. Nilambazar, Dist. Karimganj



23/64/23 Principal NILAMBAZAR COLLEGE P.O. Nilambazar, Dist. Karimganj







23 104 123
Principal
NILAMBAZAR COLLEGE
P.O. Nilambazar, Dist. Karimgan