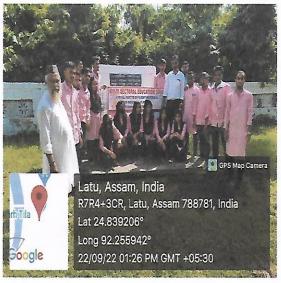

### Games, Sports and Cultural competition

Celebration of Azadi Ki Amrit Mahatsov

Venue: Nilambazar College Date: 15<sup>th</sup> - 16<sup>th</sup> August 2022

Organised by: Games, Sports and Cultural Committee of the College

Games, Sports and Cultural Committee of Nilambazar College celebrated the Azadi ki Amrit Mahotsav in a befitting manner in relation to memorizing the 75<sup>th</sup> anniversary of India's independence from 15<sup>th</sup> august to 16<sup>th</sup> august, 2022 in which Patriotic & Folk Song, Carom (Male/female), Tag of War, Musical Chair, Hit the spot etc were played. Principal Dr. Atiqur Rahman inaugurated the Games, Sports & cultural competition after a valuable lecture in honour of the Celebration. Many students actively participated in these events and won the prizes and made the entire programme a grand success. The Two Day's long programme has come to end after the ceremonial distribution of prizes for different events by the teachers of different Departments and the programme had been declared as closed after the vote of thanks from the convener Dr. Anirvana Datta.