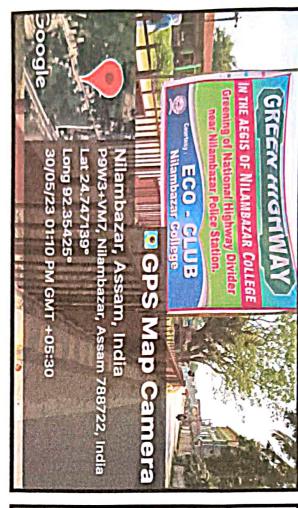

arimganj Civil Hospital collected the blood from students, NSS Volunteers and common people. Fruits, mineral water, soft drinks and apple and various juices were also distributed among the blood donators by the college authority. The day long programme was ended after a vote of thanks from the convener of the Blood Donation Camp Mr. Abdulla Hussain Laskar, Asst. Prof. Nilambazar College.

OZI Principal &
Pr

NSS Unit, Nilambazar College

NILAMBAZAR COLLEGE P.O. Nilambazar, Dist. Karimganj

A 19 18 Control of a



24principal 23
NILAMBAZAR COLLEGE
P.O. Nilambazar, Dist. Karimganj



21-7-12-3
NILAMBAZAR COLLEGE
P.O. Nilambazar, Dist. Karimganj



# Beyond Campus Plantation Drive at National Highway NH – 8 (Near Nilambazar Police Station)

Milambazar Colo, Nilambazar Estd.-2014

































It is a general information for all the staff members and students that an awareness programme on 'Helath & Nutrition' will be held on today at 1 pm in the hall no. 2 of the college. The programme is organised by NSS Unit Nilambazar College. Hence classes remains suspend in between 12:30 pm to 2 pm. So all are hereby informed to attend the programme and make it a grand success.



NOTICE 24.09.2019

It is hereby informed to all concerned that the regular class which of all semester will be started once again from 26 th September, Thursday. Therefore, all the students are directed to attend their respective classes and their alter are directed and will counter from that very day. I would from that very day. I would from that very day. I would protect all the leading staf