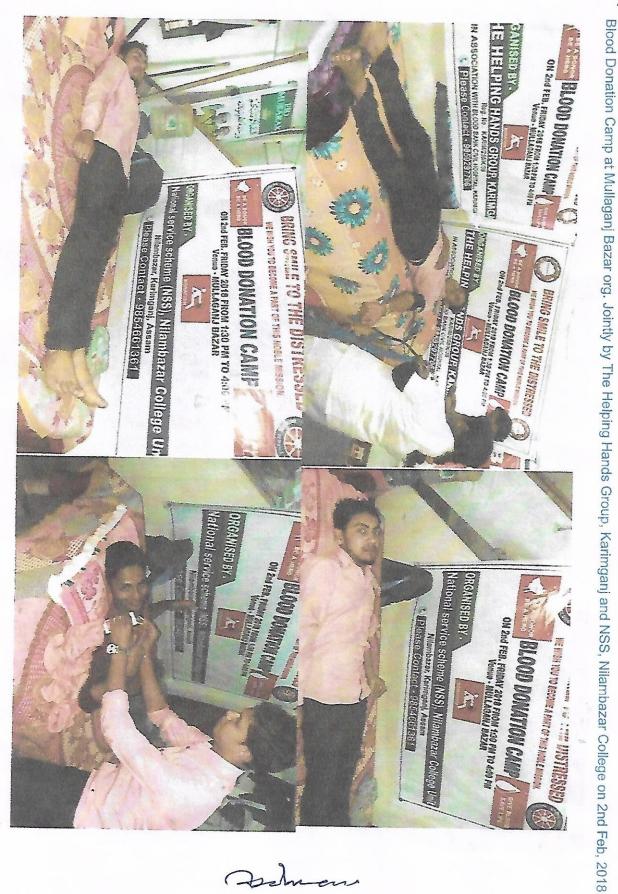

Nilambazar Hospital very nicely explained to all in the programme the procedure of blood donation, its merits and demerits. He then gave lecture on the importance of the theme "Bring Smile to the Distressed" and appealed the public to "Be a Donor & Be a Hero". Blood Bank staff of Karimganj Civil Hospital collected the blood from students, NSS Volunteers and common people. Fruits, mineral water, soft drinks and apple and various juices were also distributed among the blood donators by the college authority. The day long programme was ended after a vote of thanks from the convener of the Blood Donation Camp Mr. Abdulla Hussain Laskar, Asst. Prof. Nilambazar College.

OZI Principal &
Pr

NSS Unit, Nilambazar College

NILAMBAZAR COLLEGE P.O. Nilambazar, Dist. Karimganj

A 19 18 Control of a



24principal 23
NILAMBAZAR COLLEGE
P.O. Nilambazar, Dist. Karimganj



21-7-12-3
NILAMBAZAR COLLEGE
P.O. Nilambazar, Dist. Karimganj



# Beyond Campus Plantation Drive at National Highway NH – 8 (Near Nilambazar Police Station)

Milambazar Colo, Nilambazar Estd.-2014

































It is a general information for all the staff members and students that an awareness programme on 'Helath & Nutrition' will be held on today at 1 pm in the hall no. 2 of the college. The programme is organised by NSS Unit Nilambazar College. Hence classes remains suspend in between 12:30 pm to 2 pm. So all are hereby informed to attend the programme and make it a grand success.



NOTICE 24.09.2019

It is hereby informed to all concerned that the regular class which of all semester will be st