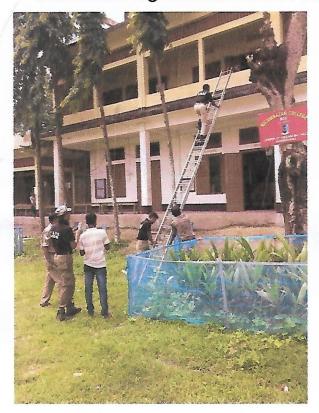

stairs of a multi-storeyed building if the fire broke out in such a building. The fire brigade car by using the water from the college pond the demonstration was done beautifully. In short the entire programme was a successful one where students learnt many new things which will be a great help for them in facing any natural calamities and with an enjoyable spirit the entire programme came to an end after giving thanks given by Mr. Abdulla Hussain Laskar, the programme officer of NSS Unit of the college to all the fire brigade staff of Nilambazar station.

O6 109 118
Primaipal
NNiambazza Callege

NCC & NSS Unit
Nilambazar College

24 l o 4 1 2 3
Principal
NILAMBAZAR COLLEGE
P.O. Nilambazar, Dist. Karimgani

# Awareness Programme on Disaster Management at Nilambazar College on 06/09/2018.







Principal 23
Principal 23
NILAMBAZAR COLLEGE
P.O. Nilambazar, Dist. Karimganj

# Awareness Programme on Disaster Management at Nilambazar College on 06/09/2018.







24 104 123
Principal
NILAMBAZAR COLLEGE
P.O. Nilambazar, Dist. Karimganj

A STATE OF THE STA

7 (Seven) days Door to Door Awareness Programme on Corona Virus (Covid -19 Pandemic) on 29<sup>th</sup> May to 4<sup>th</sup> June, 2021 cum Distribution of Face Mask, Sanitizer etc.

# নিলামবাজারের প্রত্যন্ত অঞ্চলে করোনা য় সচেতনতা অভিযান কলেজ পড়ুয়



ক্রসিয় উনিক

क्नि निनामराबाद CACHEN

কলেজের স্বেচ্ছাসেবকরা। প্রোগ্রাম অধিসার আইনজীবী জানান, এ বাঠিন সময়ে ইউনিটের আনুলাহ ছাসন লগুরের পঞ্চ ফেছাসেবকনের ফেছায় শ্রমনন চরযোলা. ৩ জুন : দেশের যখন স্বেজ্ঞানেবকরা। সাত দিবসীয় এক থেকে দেওয়া মাস্ক, স্যানিটাইজার সতি৷ প্রশংসার যোগ্য। নি