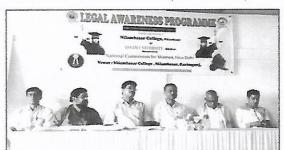

র্কে সচেতন নয় বলেই মেয়েদের লাঞ্চন্য-বঞ্চনা দিন দিন বাড়ছে। এ ছাড়া কিছু কিছু ক্ষেত্রে দেশের আইনকে তোয়ারা না করেই সামাজিক কিছু কুসংস্থার মেয়েদের খাড়ে চাপিয়ে দেওয়া বলে আক্ষেপ করেন বিশ্ববিদ্যালয়ের প্রফেসর ড° অর্জুন দেব সেনশর্মা। আসাম বিশ্ববিদ্যালয়ের আইন বিভাগ ও নিলামবাজার কলেজের মৌথ উদ্যোগে ও নয়াদিল্লির জাতীয় মহিলা কমিশনের বাবস্থাপনায় দুদিন ব্যাপী মহিলা আইনি সচেতনতা শিবির বুধবার আরম্ভ হয়। বৃহস্পতিবার শেষ হয়। এ দিনের আলোচনা সভায় উঠে আদে সামাজিক দায়বদ্ধতা ও আর্থিক দুরাবস্থায় একাংশ মহিলা থৌনকর্মে লিপ্ত হয়। সৃস্থ ও শান্তিপূর্ণ সহাবস্থানের পক্ষে দুর্ভাগ্যজনক। বর্তমানের বিশ্বয়ানের যুগে ক্রমবর্ধমান যৌতুক প্রথা, বাল্য বিবাহ, শিওখম, বৌন নিৰ্যাতন বজন করা আবশাক। এ অভিমত প্রকাশ করেন শিবিরে বিভিন্ন আইনজ ও শিক্ষাবিদরা। ব্ধবার আসাম বিশ্ববিদ্যালয়ের প্রফেসর রমা ভট্টাচার্য, আইন বিভাগের ড°



অভিজিত সিনহা, আইনজীবী তৃহিনা শর্মা, বরণজ্যোতি চৌধুরী, কলেকের দায়িত্পাপ্ত অধ্যক্ষ আৰুল্লাহ লঙ্কর প্রমুখ धनील धङ्गराज भागरम यनुष्ठाराज मुहना কলেভের অধ্যাপক করেন। বরণজ্যোতি টোধুরীর স্বাগতিক বক্তব্যর মাধানে ওভারত সভায় শিলচর বার মাধানে ওভারত ন্তান নেত্র নাত্র আাসোসিয়েশনের আইনজীবী তুহিনা শর্মা দীৰ্ঘ বন্ধুতায় শিশুশ্ৰম, বালা বিবাহ, মৌতুক প্রথা সহ বিভিন্ন অসামাজিক কার্যকলাপ পরিহার করে সৃত্ত ও শান্তিপূর্ণ পরিবেশ

গঠনে সবাইকে অধিক সচেতন হয়ে এগিয়ে আসার আহ্বান জানান। ছাত্রীদের নিজেদের অধিকার আর আইন সম্বন্ধে অসচেতন থাকার ফলে কফল ভোগ করতে হচ্ছে। আইনজীবী শর্মা নিজেদের অধিকার ও কর্তব্য সহ সামাজিক দায়বদ্ধতা মেনে চলার উপর অধিক ওরত্ব আরোপ করেন। আসাম বিশ্ববিদ্যালয়ের আইন বিভাগের প্রধান অত্যন্ত প্রাঞ্জল ভাষার সামাজিক বিভিন্ন কুপ্রথা ভূলে ধরে মেয়েদের স্বাবলম্বী করে তুলতে অভিভাবকদের প্রতি আহান জানান।

হ