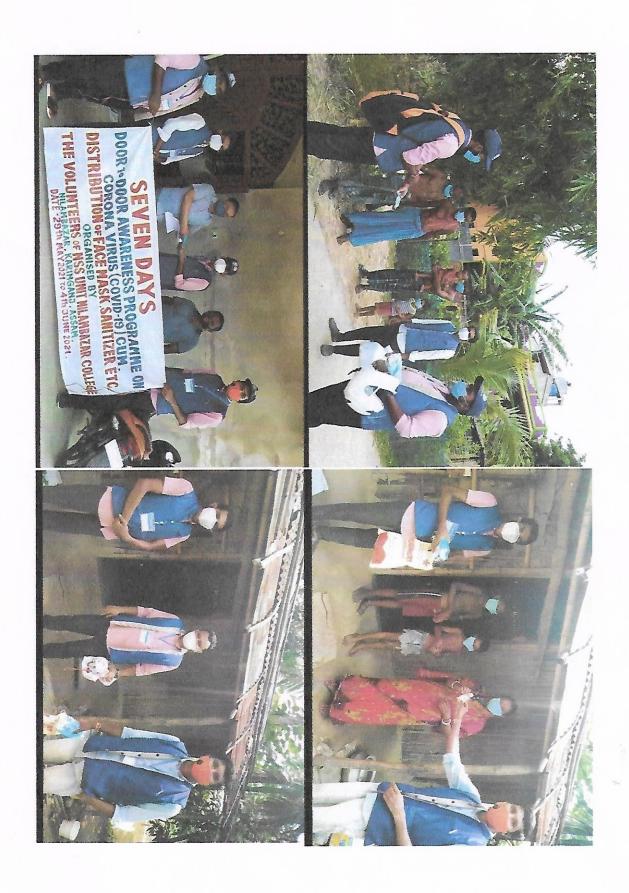

এসএস ইউনিট প্রশাসনের নির্দেশ মেদে मीनप्रवाजात करनाकत वाहि शास्त्र ना ताताराजात ষেক্সদেবীরা। क्षे इस महत्व बता हा, মেছামেরীদের উলোগে তাছাড়া এনএসএস ইউনিউ क्रांग अडेशम शिवास नीयम्बाजन करनाजन ও সচেতনতা শিবির এবং সেজাসেবীদের এই উদ্যোগ

কে সাধুবাদ জানিয়েছেন আজিছার রহমান নেত্রী সিপ্রাঙ্গ সহ বিশিষ্ট সমাজদেবী তথা তালুকদার, প্রাঙন বিধায়ক এলাকার বিশিষ্ট ব্যাজি কলেয়ের প্রাণপুক্তম আজিছ খান, ও বিশিষ্ট বর্গরা।









22.164.123
Principal
NILAMBAZAR COLLEGE
P.O. Nilambazar, Dist. Karimgan

7 (Seven) days Door to Door Awareness Programme on Corona Virus (Covid -19 Pandemic) on 29th May to 4th June, 2021 cum Distribution of Face Mask, Sanitizer etc.



TC.

23/64/23
Principal
NILAMBAZAR COLLEGE
P.O. Nilambazar, Dist. Karimganj



23/04/23 Principal NILAMBAZAR COLLEGE P.O. Nilambazar, Dist. Karimganj



23/04/23 Principa/23 NILAMBAZAR COLLEGE R.O. Nilambazar, Dist. Karimganj



23/64/23 Principal NILAMBAZAR COLLEGE P.O. Nilambazar, Dist. Karimganj







23 104 123
Principal
NILAMBAZAR COLLEGE
P.O. Nilambazar, Dist. Karimgan