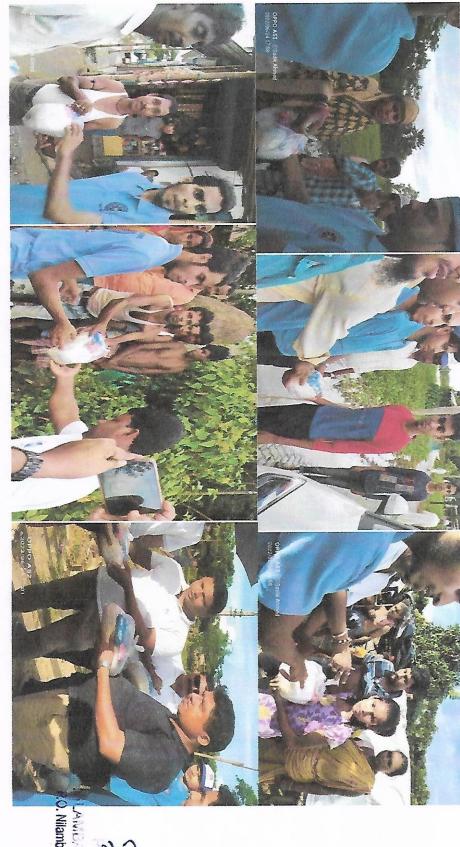

Games, Sports and Cultural Committee of Nilambazar College celebrated the Azadi ki Amrit Mahotsav in a befitting manner in relation to memorizing the 75<sup>th</sup> anniversary of India's independence from 15<sup>th</sup> august to 16<sup>th</sup> august, 2022 in which Patriotic & Folk Song, Carom (Male/female), Tag of War, Musical Chair, Hit the spot etc were played. Principal Dr. Atiqur Rahman inaugurated the Games, Sports & cultural competition after a valuable lecture in honour of the Celebration. Many students actively participated in these events and won the prizes and made the entire programme a grand success. The Two Day's long programme has come to end after the ceremonial distribution of prizes for different events by the teachers of different Departments and the programme had been declared as closed after the vote of thanks from the convener Dr. Anirvana Datta.