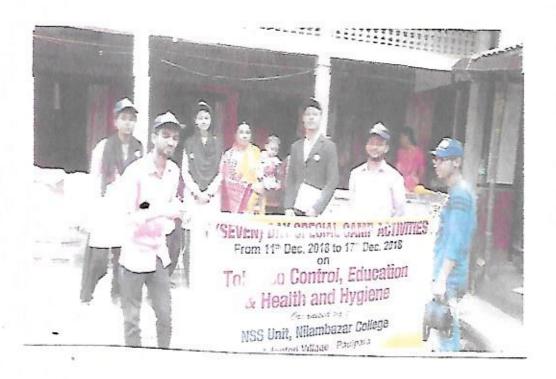

n Omicron at the Adopted Village, Ilashpur, Baraigram, Swachhata Pakhwada Abhiyan during 17th to 23th January 2022.



25/04/23 Principal

7 Days Special Camp on Society Cleanliness, Awareness on Omicron at the Adopted Village, Ilashpur, Baraigram, Swachhata Pakhwada Abhiyan during 17<sup>th</sup> to 23<sup>rd</sup> January 2022.



25/04/23

Principal

NILAMBAZAR COLLEGE

P.O. Nilambazar, Dist. Karimganj

7 Days Special Camp on Society Cleanliness, Awareness on Omicron at the Adopted Village, Ilashpur, Baraigram, Swachhata Pakhwada Abhiyan during 17<sup>th</sup> to 23<sup>rd</sup> January 202)



25/04/23 Principal

Men Days Special Camp Activities on Tobacco Control, Education & Health and Hygiene org.

By ASS and Health & Aid Cell Nilambazar College from 11th Dec to 17th Dec, 2018













Principal
NILAMBAZAR COLLEGE
P.O. Nilambazar, Dist. Karimganj

### Report on

### Road Safety Awareness Programme

Date: 12.12.2022 Time: 12 Noon

Venue: Nilambazar College Auditorium Hall

Org. by: Nilambazar College Alumni Association in Collaboration with DTO

Karimganj.

An awareness Programme on Road Safety organised by Nilambazar College Alumni Association in Collaboration with District Transport Officer (DTO) Karimganj was held on 12/12/2022 at 12 Noon under the chairmanship of Principal Dr. Atigur Rahman in the Nilambazar College Auditorium Hall. At the beginning Principal Dr. Atiqur Rahman gave welcome address and then invited the D.T.O of Karimganj District Mr. Sahab uddin to the Dias and felicitated him by college Uttorio and a Diary. Alumni student Fazle Alom Siddiquey