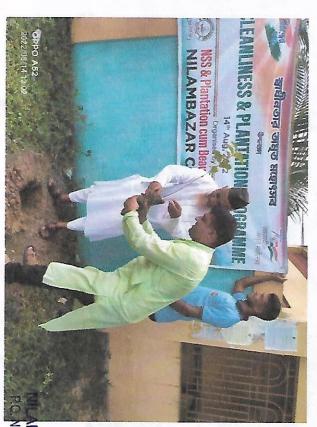

# CELEBRATION OF INDEPENDENCE DAY FROM 11TH AUGUST TO 17TH AUGUST, 2022

| National Flag Hoisting                                                                                        |                                                              | 14.08.2022 Cleandiness                                                                                   |                                                                                                                                               |                                                                                                                                                                          |                                                                                                                                                                                                    |
|---------------------------------------------------------------------------------------------------------------|--------------------------------------------------------------|----------------------------------------------------------------------------------------------------------|-----------------------------------------------------------------------------------------------------------------------------------------------|--------------------------------------------------------------------------------------------------------------------------------------------------------------------------|----------------------------------------------------------------------------------------------------------------------------------------------------------------------------------------------------|
|                                                                                                               |                                                              |                                                                                                          |                                                                                                                                               |                                                                                                                                                                          | ong the strangers                                                                                                                                                                                  |
| gastins kasanilandaring kasalandaring perandiakan merengan ganggan janggan kanan kanan Aranga Perandiakan dan |                                                              | 11:00 AM                                                                                                 | 11:00 AM<br>12 Noon                                                                                                                           | 11;00 AM<br>12 Noon                                                                                                                                                      | 11:00 AM<br>12 Noon                                                                                                                                                                                |
|                                                                                                               | NSS, NCC<br>Dr Anirvana Datta, Mr B K Paul & Mr Biswarup Roy | NSS, NCC Dr Anirvana Datta, Mr B K Paul & Mr Biswarup Roy NSS & Plantation cum Beautification Committee, | NSS, NCC Dr Anirvana Datta, Mr B K Paul & Mr Biswarup Roy NSS & Plantation cum Beautification Committee, Dr Anirvana Datta & Dr S N Choudhury | NSS, NCC Dr Anirvana Datta, Mr B K Paul & Mr Biswarup Roy NSS & Plantation cum Beautification Committee, Dr Anirvana Datta & Dr S N Choudhury NSS, NCC NSS, NCC NSS, NCC | NSS, NCC Dr Anirvana Datta, Mr B K Paul & Mr Biswarup Roy NSS & Plantation cum Beautification Committee, Dr Anirvana Datta & Dr S N Choudhury  NSS, NCC NSS, NCC NSS NSS NSS NSS Dr Anirvana Datta |
|                                                                                                               |                                                              |                                                                                                          |                                                                                                                                               |                                                                                                                                                                          |                                                                                                                                                                                                    |