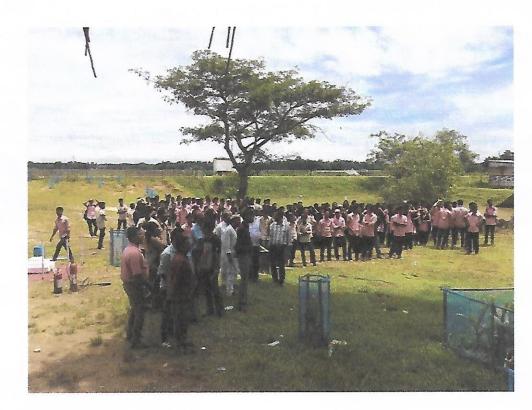

### Games, Sports and Cultural competition

Celebration of Azadi Ki Amrit Mahatsov

Venue: Nilambazar College Date: 15<sup>th</sup> - 16<sup>th</sup> August 2022

Organised by: Games, Sports and Cultural Committee of the College

Games, Sports and Cultural Committee of Nilambazar College celebrated the Azadi ki Amrit Mahotsav in a befitting manner in relation to memorizing the 75<sup>th</sup> anniversary of India's independence from 15<sup>th</sup> august to 16<sup>th</sup> august, 2022 in which Patriotic & Folk Song, Carom (Male/female), Tag of War, Musical Chair, Hit the spot etc were played. Principal Dr. Atiqur Rahman inaugurated the Games, Sports & cultural competition after a valuable lecture in honour of the Celebration. Many students actively participated in these events and won the prizes and made the entire programme a grand success. The Two Day's long programme has come to end after the ceremonial distribution of prizes for different events by the teachers of different Departments and the programme had been declared as closed after the vote of thanks from the convener Dr. Anirvana Datta.