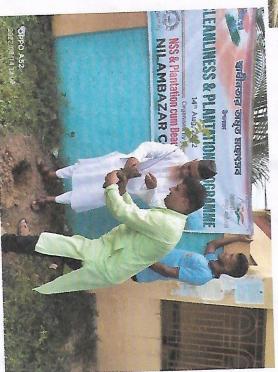

Email ld. nilambazarcollege@gmail.com Website: www.nilambazarcollege.ac.in

Mob.9435596311

Memo No NBC/22

Date.

NOTICE 04.08.2022

It is a general information to all concerned that the Nilambazar College is going to celebrate the "Azadi Ka Amrit Mahotsav" in a befitting manner in relation to memorizing the 75th Anniversary of India's Independence from 11th August, 2022 to 17th August, 2022 in which series of events are included viz. Shova Yatra, Plantation, Cultural Programme, Quiz Competetion and many more (details list of events are notified and displayed in the college notice board). The celebration will start with an inaugural ceremony on 11th August, 2022 at 10 am and followed by Shova Yatra which will start at 10:30 am. All the staff members and students of this college are requested to attend and participate in the Shova Yatra make it a successful one. Hence all the students are asked to contact with the Prof. in-chrage of the said programee Dr Anirvana Datta to enlist their names in the said programme.

# CELEBRATION OF INDEPENDENCE DAY FROM 11TH AUGUST TO 17TH AUGUST, 2022

| National Flag Hoisting                                                                                        |                                                              | 14.08.2022 Cleandiness                                                                                   |                                                                                                                                               |                                                                                                                                                                          |                                                                                                                                                                                                    |
|---------------------------------------------------------------------------------------------------------------|--------------------------------------------------------------|----------------------------------------------------------------------------------------------------------|-----------------------------------------------------------------------------------------------------------------------------------------------|--------------------------------------------------------------------------------------------------------------------------------------------------------------------------|----------------------------------------------------------------------------------------------------------------------------------------------------------------------------------------------------|
|                                                                                                               |                                                              |                                                                                                          |                                                                                                                                               |                                                                                                                                                                          | ong the strangers                                                                                                                                                                                  |
| gastins kasanilandaring kasalandaring perandiakan merengan ganggan janggan kanan kanan Aranga Perandiakan dan |                                                              | 11:00 AM                                                                                                 | 11:00 AM<br>12 Noon                                                                                                                           | 11;00 AM<br>12 Noon                                                                                                                                                      | 11:00 AM<br>12 Noon                                                                                                                                                                                |
|                                                                                                               | NSS, NCC<br>Dr Anirvana Datta, Mr B K Paul & Mr Biswarup Roy | NSS, NCC Dr Anirvana Datta, Mr B K Paul & Mr Biswarup Roy NSS & Plantation cum Beautification Committee, | NSS, NCC Dr Anirvana Datta, Mr B K Paul & Mr Biswarup Roy NSS & Plantation cum Beautification Committee, Dr Anirvana Datta & Dr S N Choudhury | NSS, NCC Dr Anirvana Datta, Mr B K Paul & Mr Biswarup Roy NSS & Plantation cum Beautification Committee, Dr Anirvana Datta & Dr S N Choudhury NSS, NCC NSS, NCC NSS, NCC | NSS, NCC Dr Anirvana Datta, Mr B K Paul & Mr Biswarup Roy NSS & Plantation cum Beautification Committee, Dr Anirvana Datta & Dr S N Choudhury  NSS, NCC NSS, NCC NSS NSS NSS NSS Dr Anirvana Datta |
|                                                                                                               |                                                              |                                                                                                          |                                                                                                                                               |                                                                                                                                                                          |                                                                                                                                                                                                    |