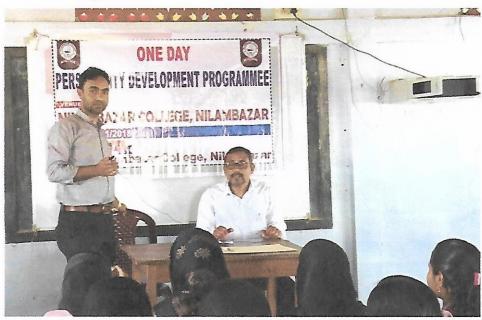

al of Assam University this  $\frac{15\%}{1}$  day of

Silchar, Assam (India)

Vice Chancellor

The Degree is awarded in accordance with the UGC Regulations-2009 for Ph.D / M.Phil

### Report of the programme

A Personality Development Programme was organized for helping the students of the college on  $17^{th}$  January – 2018 at Nilambazar College. In the Programme Mr. Kabir Ahmed Khan, Asst. Prof. , Department of Arabic & Mr. Nazim Uddin, Asst. Prof. , Department of English delivered speech on the topic. They Highlighted the students about the necessity & importance of organizing such type of programmes for the overall development of the students. The students of the college actively participated in this programme. Total number of participants were – 35.

### Photos of the Programme:-





One Day Personality Development Programme on 17/01/2018, at Nilambazar College.

24 / Principal<sup>3</sup>
NILAMBAZAR COLLEGE
P.O. Nilambazar, Dist. Karimganj

Latin Khmed Ich Coavener Multi sectoral Educational Tour to Historical Malegarh at Latu the place where 26 freedom fighters were martyred fighting against the British on 18th Dec. 1857.











Multi sectoral Educational Tour to Historical Malegarh at Latu the place where 26 freedom fighters were martyred fighting against the British on 18th Dec. 1857.















### MEMORANDUM OF UNDERSTANDING (MOU) BETWEEN

### NILAMBAZAR COLLEGE - NILAMBAZAR AND

JAFARGARH EXTENDED H.S. SCHOOL, BARAIGRAM.

AS PER DECISION TAKEN IN THE MEETING OF ASSAM COLLEGE PRINCIPALS WITH DR. HIMANTA BISWA SARMA, HON' BLE MINISTER OF EDUCATION, GOV