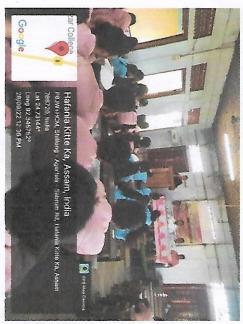

### Games, Sports and Cultural competition

Celebration of Azadi Ki Amrit Mahatsov

Venue: Nilambazar College Date: 15<sup>th</sup> - 16<sup>th</sup> August 2022

Organised by: Games, Sports and Cultural Committee of the College

Games, Sports and Cultural Committee of Nilambazar College celebrated the Azadi ki Amrit Mahotsav in a befitting manner in relation to memorizing the 75<sup>th</sup> anniversary of India's independence from 15<sup>th</sup> august to 16<sup>th</sup> august, 2022 in which Patriotic & Folk Song, Carom (Male/female), Tag of War, Musical Chair, Hit the spot etc were played. Principal Dr. Atiqur Rahman inaugurated the Games, Sports & cultural competition after a valuable lecture in honour of the Celebration. Many students actively participated in these events and won the prizes and made the entire programme a grand success. The Two Day's long programme has come to end after the ceremonial distribution of prizes for different events by the teachers of different Departments and the programme had been declared as closed after the vote of thanks from the convener Dr. Anirvana Datta.