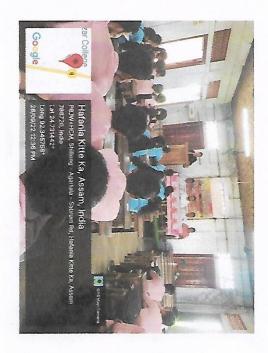

### Games, Sports and Cultural competition

Celebration of Azadi Ki Amrit Mahatsov

Venue: Nilambazar College Date: 15<sup>th</sup> - 16<sup>th</sup> August 2022

Organised by: Games, Sports and Cultural Committee of the College

Games, Sports and Cultural Committee of Nilambazar College celebrated the Azadi ki Amrit Mahotsav in a befitting manner in relation to memorizing the 75<sup>th</sup> anniversary of India's independence from 15<sup>th</sup> august to 16<sup>th</sup> august, 2022 in which Patriotic & Folk Song, Carom (Male/female), Tag of War, Musical Chair, Hit the spot etc were played. Principal Dr. Atiqur Rahman inaugurated the Games, Sports & cultural competition after a valuable lecture in honour of the Celebration. Many students actively participated in these events and won the prizes and made the entire programme a grand success. The Two Day's long programme has come to end after the ceremonial distribution of prizes for different events by the teachers of different Departments and the programme had been declared as closed after the vote of thanks from the convener Dr. Anirvana Datta.