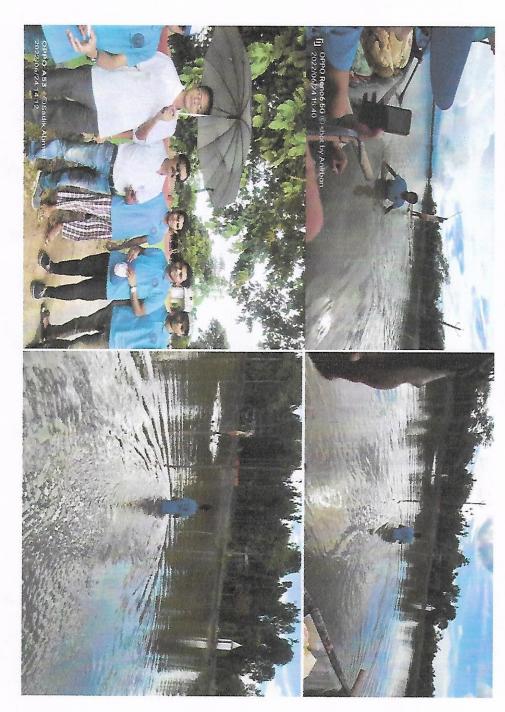

Games, Sports and Cultural Committee of Nilambazar College celebrated the Azadi ki Amrit Mahotsav in a befitting manner in relation to memorizing the 75<sup>th</sup> anniversary of India's independence from 15<sup>th</sup> august to 16<sup>th</sup> august, 2022 in which Patriotic & Folk Song, Carom (Male/female), Tag of War, Musical Chair, Hit the spot etc were played. Principal Dr. Atiqur Rahman inaugurated the Games, Sports & cultural competition after a valuable lecture in honour of the Celebration. Many students actively participated in these events and won the prizes and made the entire programme a grand success. The Two Day's long programme has come to end after the ceremonial distribution of prizes for different events by the teachers of different Departments and the programme had been declared as closed after the vote of thanks from the convener Dr. Anirvana Datta.