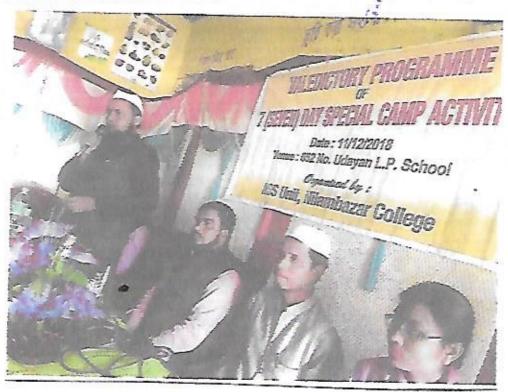

ss on Omicron at the Adopted Village, Ilashpur, Baraigram, Swachhata Pakhwada Abhiyan during 17th to 23th January 2022.



25/04/23 Principal

7 Days Special Camp on Society Cleanliness, Awareness on Omicron at the Adopted Village, Ilashpur, Baraigram, Swachhata Pakhwada Abhiyan during 17<sup>th</sup> to 23<sup>rd</sup> January 2022.



25/04/23

Principal

NILAMBAZAR COLLEGE

P.O. Nilambazar, Dist. Karimganj

7 Days Special Camp on Society Cleanliness, Awareness on Omicron at the Adopted Village, Ilashpur, Baraigram, Swachhata Pakhwada Abhiyan during 17<sup>th</sup> to 23<sup>rd</sup> January 202)



25/04/23 Principal

Men Days Special Camp Activities on Tobacco Control, Education & Health and Hygiene org.

By ASS and Health & Aid Cell Nilambazar College from 11th Dec to 17th Dec, 2018













Principal
NILAMBAZAR COLLEGE
P.O. Nilambazar, Dist. Karimganj

### Report on

### Road Safety Awareness Programme

Date: 12.12.2022 Time: 12 Noon

Venue: Nilambazar College Auditorium Hall

Org. by: Nilambazar College Alumni Association in Collaboration with DTO

Karimganj.

An awareness Programme on Road Safety organised by Nilambazar College Alumni Association in Collaboration with District Transport Officer (DTO) Karimganj was held on 12/12/2022 at 12 Noon under the chairmanship of Principal Dr. Atigur Rahman in the Nilambazar College Auditorium Hall. At the beginning Principal Dr. Atiqur Rahman gave welcome address and then invited the D.T.O of Karimganj District Mr. Sahab uddin to the Dias and felicitated him by college Uttorio and a Diary. Alumni student Fazle Alom Siddiq