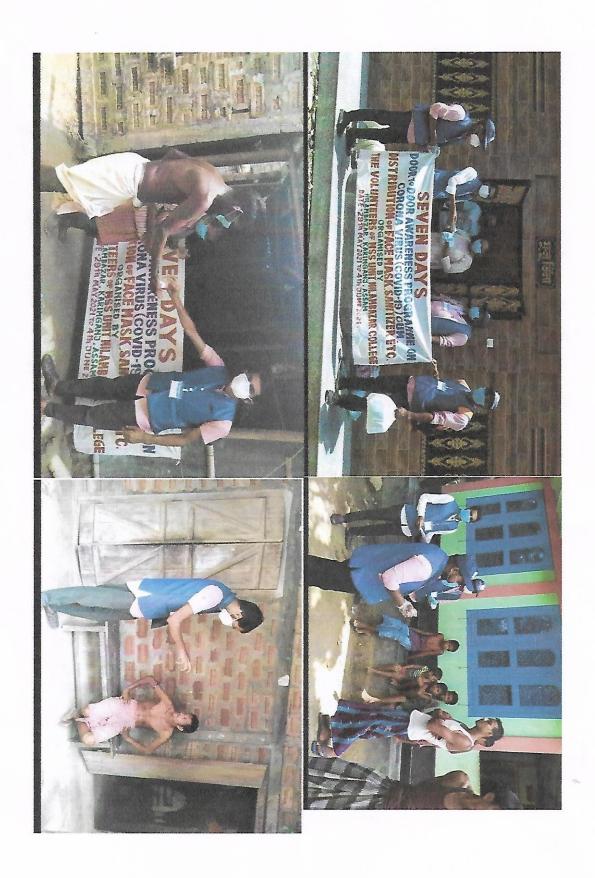

Email ld. nilambazarcollege@gmail.com Website: www.nilambazarcollege.ac.in

Mob.9435596311

Memo No NBC/22

Date.

NOTICE 04.08.2022

It is a general information to all concerned that the Nilambazar College is going to celebrate the "Azadi Ka Amrit Mahotsav" in a befitting manner in relation to memorizing the 75th Anniversary of India's Independence from 11th August, 2022 to 17th August, 2022 in which series of events are included viz. Shova Yatra, Plantation, Cultural Programme, Quiz Competetion and many more (details list of events are notified and displayed in the college notice board). The celebration will start with an inaugural ceremony on 11th August, 2022 at 10 am and followed by Shova Yatra which will start at 10:30 am. All the staff members and students of this college are requested to attend and participate in the Shova Yatra make it a successful one. Hence all the students are asked to contact with the Prof. in-chrage of the said programee Dr Anirvana Datta to enlist their names in the said programme.

Further it is also hereby informed to all the students and their guardians that a Parents Teacher Meeting will be held on 12<sup>th</sup> August, 2022 at 10:30 am in the college premises on Har Ghar Tiranga. All the guardians are requested to attend the said meeting along with their ward and make it a successful.