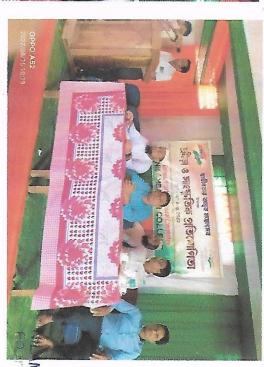

### Games, Sports and Cultural competition

Celebration of Azadi Ki Amrit Mahatsov

Venue: Nilambazar College Date: 15<sup>th</sup> - 16<sup>th</sup> August 2022

Organised by: Games, Sports and Cultural Committee of the College

Games, Sports and Cultural Committee of Nilambazar College celebrated the Azadi ki Amrit Mahotsav in a befitting manner in relation to memorizing the 75<sup>th</sup> anniversary of India's independence from 15<sup>th</sup> august to 16<sup>th</sup> august, 2022 in which Patriotic & Folk Song, Carom (Male/female), Tag of War, Musical Chair, Hit the spot etc were played. Principal Dr. Atiqur Rahman inaugurated the Games, Sports & cultural competition after a valuable lecture in honour of the Celebration. Many students actively participated in these events and won the prizes and made the entire programme a grand success. The Two Day's long programme has come to end after the ceremonial distribution of prizes for different events by the teachers of different Departments and the programme had been declared as closed after the vote of thanks from the convener Dr. Anirvana Datta.