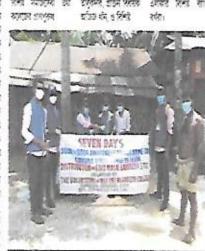

azar, Dist. Karimgar

Principal

7 days Door to Door Awareness Programme on Corona Virus cum Distribution of Face mask & Sanitizer on 29th May to 4th June 2021 (Distributing mask & sanitizer to Hon'ble MLA South Karimganj).

# নিলাম বাজার কলেজের উদ্যোগে মাস্ক ও

**स्थानकोनिक स्त** मात मात का रिप्त सामन्ये का राम्पन, राजन स्तर प्रसाद सीचे साँड **রেও:** স্থানিউটার ও যায় কাল্যার প্রস্তুত্ব यात्रम या याचे विका सा सार्थन व्ये शहर व्य पर्वत वेद्यबराग का बहुद निस्ता वह हा त्यु हुई राह्मा प्रव प्रवेद । अन्यस्त्रीपुर अ व्येगाल गाम व्येगाल वी महाद्याचार हैगाउँ ५ महाद्या रहा हो। निस्ट वर्तम् भित्र धनवनमेन्द्रस पदा ইউনিট প্রশাসনের নির্দেশ মেন \$75757 गैरम्बाङ काराज्य सङ्ग्रहास म (राहासः क्षे का गठक का श तमानील देना वाव अध्यक्ष रेटेंचे च्यान होरान होरात नेक्यान वारान ६ महानद रिश्व का उपकारील के देता









23/64 | 23 Principal NILAMBAZAR COLLEGE P.O. Nilambazar, Dist. Karimganj

23/64/23
Principal
NILAMBAZAR COLLEGE
P.O. Niambazar, Dist. Karimgani

7 (Seven) days Door to Door Awareness Programme on Corona Virus (Covid -19 Pandemic) on 29<sup>th</sup> May to 4<sup>th</sup> June, 2021 cum Distribution of Face Mask, Sanitizer etc. TC.



Column Co

for the

7 Days Special Camp on Society Cleanliness, Awareness on Omicron at the Adopted Village, Ilashpur, Baraigram, Swachhata Pakhwada Abhiyan during 17th to 23rd January 2021



25/64/23 Principal NILAMBAZAR COLLEGE P.O. Nilambazar, Dist. Karinganj

7 Days Special Camp on Society Cleanliness, Awareness on Omicron at the Adopted Village, Ilashpur, Baraigram, Swachhata Pakhwada Abhiyan during 17th to 23th January 2022.



25/04/23 Principal