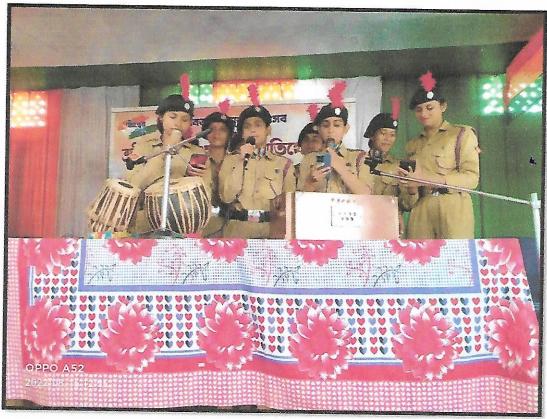

### Games, Sports and Cultural competition

Celebration of Azadi Ki Amrit Mahatsov

Venue: Nilambazar College Date: 15<sup>th</sup> - 16<sup>th</sup> August 2022

Organised by: Games, Sports and Cultural Committee of the College

Games, Sports and Cultural Committee of Nilambazar College celebrated the Azadi ki Amrit Mahotsav in a befitting manner in relation to memorizing the 75<sup>th</sup> anniversary of India's independence from 15<sup>th</sup> august to 16<sup>th</sup> august, 2022 in which Patriotic & Folk Song, Carom (Male/female), Tag of War, Musical Chair, Hit the spot etc were played. Principal Dr. Atiqur Rahman inaugurated the Games, Sports & cultural competition after a valuable lecture in honour of the Celebration. Many students actively participated in these events and won the prizes and made the entire programme a grand success. The Two Day's long programme has come to end after the ceremonial distribution of prizes for different events by the teachers of different Departments and the programme had been declared as closed after the vote of thanks from the convener Dr. Anirvana Datta.