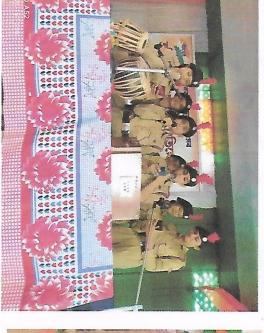

### Games, Sports and Cultural competition

Celebration of Azadi Ki Amrit Mahatsov

Venue: Nilambazar College Date: 15<sup>th</sup> - 16<sup>th</sup> August 2022

Organised by: Games, Sports and Cultural Committee of the College

Games, Sports and Cultural Committee of Nilambazar College celebrated the Azadi ki Amrit Mahotsav in a befitting manner in relation to memorizing the 75<sup>th</sup> anniversary of India's independence from 15<sup>th</sup> august to 16<sup>th</sup> august, 2022 in which Patriotic & Folk Song, Carom (Male/female), Tag of War, Musical Chair, Hit the spot etc were played. Principal Dr. Atiqur Rahman inaugurated the Games, Sports & cultural competition after a valuable lecture in honour of the Celebration. Many students actively participated in these events and won the prizes and made the entire programme a grand success. The Two Day's long programme has come to end after the ceremonial distribution of prizes for different events by the teachers of different Departments and the programme had been declared as closed after the vote of thanks from the convener Dr. Anirvana Datta.