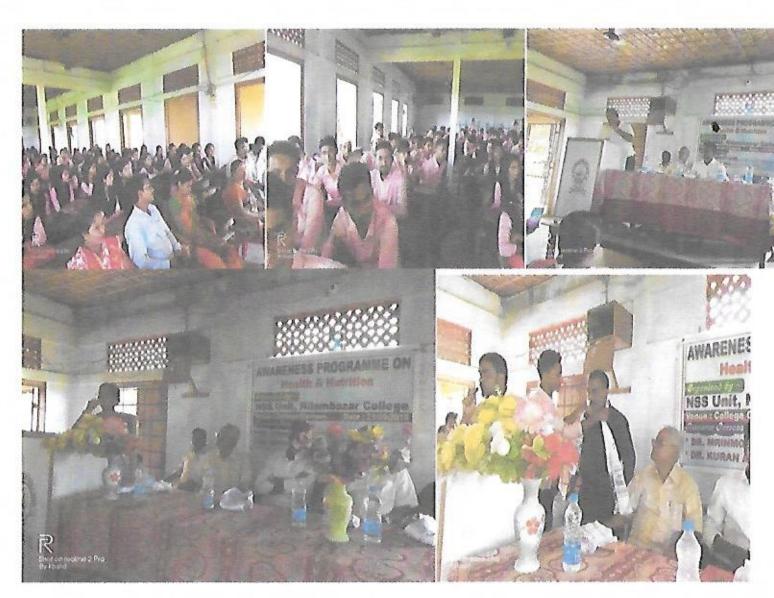

s important in maintaining a healthy life. Dr. Kuran Ali laid stress on nutrition and praises the college authority for arranging such awareness programme since it is guite necessary for now a day. Many students actively participated in the programme. The principal Dr. Atigur Rahman told the students about the importance of sound health. The G. B. President Mr. Biswakanti Das in his lecture suggested the students to do regular exercise in order to maintain good health. Programme has come to an end after the vote of thanks given by the convener of the programme Mr. Abdulla Hussain Laskar of Nilambazar College.

Po NilambazaPicollege

42

Convener
Health Care Cell & NSS Unit
Nilambazar College

24 104 123 Principal NILAMBAZAR COLLEGE P.O. Nilambazar, Dist Karimganj Million of the Assistant



AMAMBAZAR COLLEGE

NILAMBAZAR COLLEGE

NILAMBAZAR Cist Konimpani

# NOTICE

NOTICE 13.09.2019

It is hereby informed to the teaching, non-teaching staff and the students of Nilambazar College that an awareness programme Cum workshop of NSQF (Community College) will be held at Nilambazar College on Sunday the 15<sup>th</sup> of September'2019 at 10 A.M. on *Importance of Computer to make "DIGITAL INDIA", USES & ABUSES OF GST & ROLE OF COMPUTER LITERATE YOUTH FOR INDIA'S ECONOMIC DEVELOPMENT*.

Therefore, all the teaching, non-teaching staff and the students of Nilambazar College are cordially requested to attend the aforesaid awareness programme and make it a grand success.

Oshuer. 2A 164/23 Principal WII AMBAZAR COLLEGE

NILAMBAZAR COLLLOS P.O. Nilambazar Dist. Karimgani DR. A. RAHMAN