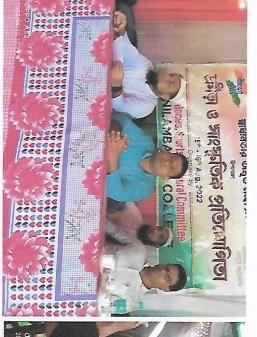

### Games, Sports and Cultural competition

Celebration of Azadi Ki Amrit Mahatsov

Venue: Nilambazar College Date: 15<sup>th</sup> - 16<sup>th</sup> August 2022

Organised by: Games, Sports and Cultural Committee of the College

Games, Sports and Cultural Committee of Nilambazar College celebrated the Azadi ki Amrit Mahotsav in a befitting manner in relation to memorizing the 75<sup>th</sup> anniversary of India's independence from 15<sup>th</sup> august to 16<sup>th</sup> august, 2022 in which Patriotic & Folk Song, Carom (Male/female), Tag of War, Musical Chair, Hit the spot etc were played. Principal Dr. Atiqur Rahman inaugurated the Games, Sports & cultural competition after a valuable lecture in honour of the Celebration. Many students actively participated in these events and won the prizes and made the entire programme a grand success. The Two Day's long programme has come to end after the ceremonial distribution of prizes for different events by the teachers of different Departments and the programme had been declared as closed after the vote of thanks from the convener Dr. Anirvana Datta.