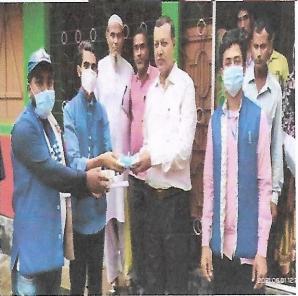

Games, Sports and Cultural Committee of Nilambazar College celebrated the Azadi ki Amrit Mahotsav in a befitting manner in relation to memorizing the 75<sup>th</sup> anniversary of India's independence from 15<sup>th</sup> august to 16<sup>th</sup> august, 2022 in which Patriotic & Folk Song, Carom (Male/female), Tag of War, Musical Chair, Hit the spot etc were played. Principal Dr. Atiqur Rahman inaugurated the Games, Sports & cultural competition after a valuable lecture in honour of the Celebration. Many students actively participated in these events and won the prizes and made the entire programme a grand success. The Two Day's long programme has come to end after the ceremonial distribution of prizes for different events by the teachers of different Departments and the programme had been declared as closed after the vote of thanks from the convener Dr. Anirvana Datta.