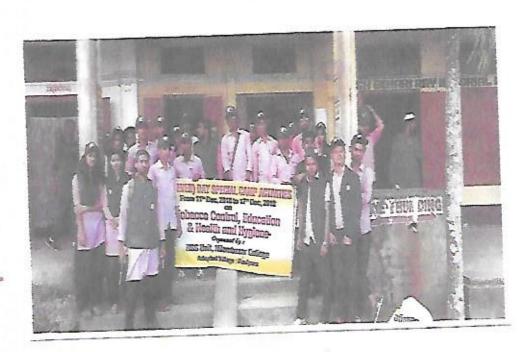

Omicron at the Adopted Village, Ilashpur, Baraigram, Swachhata Pakhwada Abhiyan during 17th to 23th January 2022.



25/04/23 Principal

7 Days Special Camp on Society Cleanliness, Awareness on Omicron at the Adopted Village, Ilashpur, Baraigram, Swachhata Pakhwada Abhiyan during 17<sup>th</sup> to 23<sup>rd</sup> January 2022.



25/04/23

Principal

NILAMBAZAR COLLEGE

P.O. Nilambazar, Dist. Karimganj

7 Days Special Camp on Society Cleanliness, Awareness on Omicron at the Adopted Village, Ilashpur, Baraigram, Swachhata Pakhwada Abhiyan during 17<sup>th</sup> to 23<sup>rd</sup> January 202)



25/04/23 Principal

Men Days Special Camp Activities on Tobacco Control, Education & Health and Hygiene org.

By ASS and Health & Aid Cell Nilambazar College from 11th Dec to 17th Dec, 2018













Principal
NILAMBAZAR COLLEGE
P.O. Nilambazar, Dist. Karimganj

### Report on

### Road Safety Awareness Programme

Date: 12.12.2022 Time: 12 Noon

Venue: Nilambazar College Auditorium Hall

Org. by: Nilambazar College Alumni Association in Collaboration with DTO

Karimganj.

An awareness Programme on Road Safety organised by Nilambazar College Alumni Association in Collaboration with District Transport Officer (DTO) Karimganj was held on 12/12/2022 at 12 Noon under the chairmanship of Principal Dr. Atigur Rahman in the Nilambazar College Auditorium Hall. At the beginning Principal Dr. Atiqur Rahman gave welcome address and then invited the D.T.O of Karimganj District Mr. Sahab uddin to the Dias and felicitated him by college Uttorio and a Diary. Alumni student Fazle Alom Siddiquey al