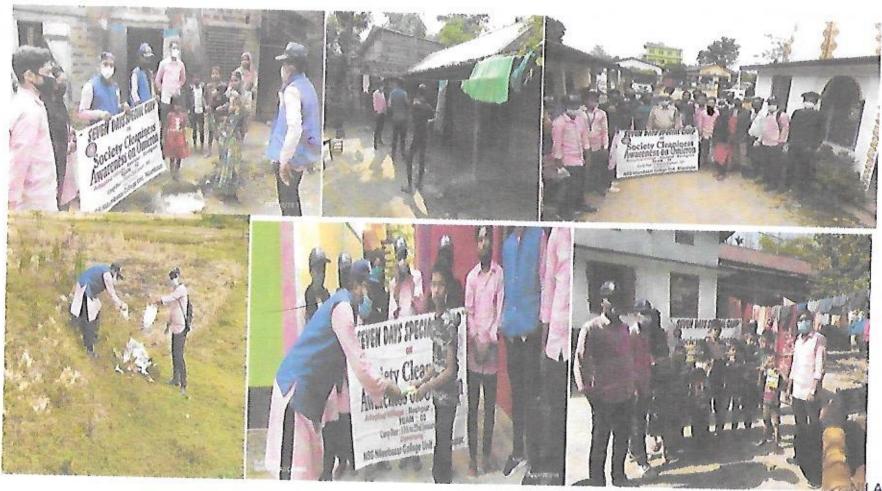

igram, Swachhata Pakhwada Abhiyan during 17th to 23rd January 2021



25/64/23 Principal NILAMBAZAR COLLEGE P.O. Nilambazar, Dist. Karinganj

7 Days Special Camp on Society Cleanliness, Awareness on Omicron at the Adopted Village, Ilashpur, Baraigram, Swachhata Pakhwada Abhiyan during 17th to 23th January 2022.



25/04/23 Principal

7 Days Special Camp on Society Cleanliness, Awareness on Omicron at the Adopted Village, Ilashpur, Baraigram, Swachhata Pakhwada Abhiyan during 17<sup>th</sup> to 23<sup>rd</sup> January 2022.



25/04/23

Principal

NILAMBAZAR COLLEGE

P.O. Nilambazar, Dist. Karimganj

7 Days Special Camp on Society Cleanliness, Awareness on Omicron at the Adopted Village, Ilashpur, Baraigram, Swachhata Pakhwada Abhiyan during 17<sup>th</sup> to 23<sup>rd</sup> January 202)



25/04/23 Principal

Men Days Special Camp Activities on Tobacco Control, Education & Health and Hygiene org.

By ASS and Health & Aid Cell Nilambazar College from 11th Dec to 17th Dec, 2018













Principal
NILAMBAZAR COLLEGE
P.O. Nilambazar, Dist. Karimganj

### Report on

### Road Safety Awareness Programme

Date: 12.12.2022 Time: 12 Noon

Venue: Nilambazar College Auditorium Hall

Org. by: Nilambazar College Alumni Association in Collaboration with DTO

Karimganj.

An awareness Programme on Road Safety organised by Nilambazar College Alumni Association in Collaboration with District Transport Officer (DTO) Karimganj was held on 12/12/2022 at 12 Noon under the chairmanship of Principal Dr. Atigur Rahman in the Nilambazar College Auditorium Hall. At the beginning Principal Dr. Ati