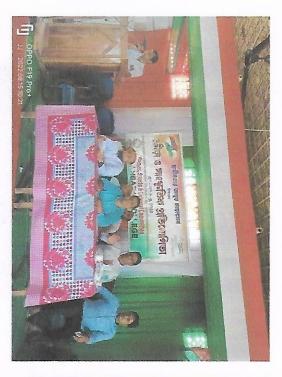

Games, Sports and Cultural Committee of Nilambazar College celebrated the Azadi ki Amrit Mahotsav in a befitting manner in relation to memorizing the 75<sup>th</sup> anniversary of India's independence from 15<sup>th</sup> august to 16<sup>th</sup> august, 2022 in which Patriotic & Folk Song, Carom (Male/female), Tag of War, Musical Chair, Hit the spot etc were played. Principal Dr. Atiqur Rahman inaugurated the Games, Sports & cultural competition after a valuable lecture in honour of the Celebration. Many students actively participated in these events and won the prizes and made the entire programme a grand success. The Two Day's long programme has come to end after the ceremonial distribution of prizes for different events by the teachers of different Departments and the programme had been declared as closed after the vote of thanks from the convener Dr. Anirvana Datta.