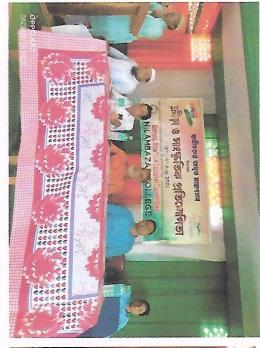

### Games, Sports and Cultural competition

Celebration of Azadi Ki Amrit Mahatsov

Venue: Nilambazar College Date: 15<sup>th</sup> - 16<sup>th</sup> August 2022

Organised by: Games, Sports and Cultural Committee of the College

Games, Sports and Cultural Committee of Nilambazar College celebrated the Azadi ki Amrit Mahotsav in a befitting manner in relation to memorizing the 75<sup>th</sup> anniversary of India's independence from 15<sup>th</sup> august to 16<sup>th</sup> august, 2022 in which Patriotic & Folk Song, Carom (Male/female), Tag of War, Musical Chair, Hit the spot etc were played. Principal Dr. Atiqur Rahman inaugurated the Games, Sports & cultural competition after a valuable lecture in honour of the Celebration. Many students actively participated in these events and won the prizes and made the entire programme a grand success. The Two Day's long programme has come to end after the ceremonial distribution of prizes for different events by the teachers of different Departments and the programme had been declared as closed after the vote of thanks from the convener Dr. Anirvana Datta.